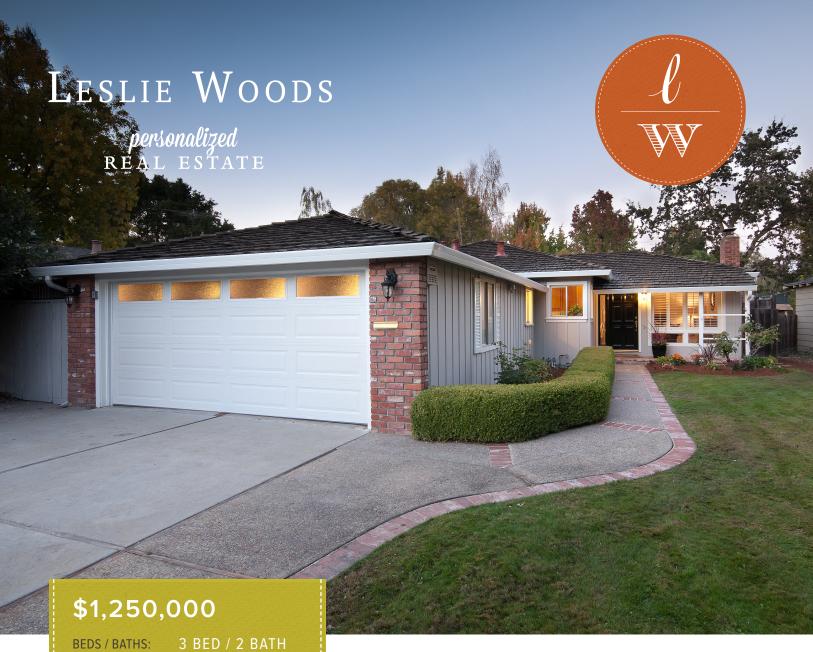

1590 SQ. FT. SQUARE FEET:

LOT SQ FT: 5916 SQ. FT.

650.796.9580

LIC # 01855901

## 143 Dunsmuir Way

Menlo Park

"Fabulous location in the heart of highly desirable Suburban Park! This tastefully updated home has a pleasant floor plan, gleaming hardwood floors, plus a family room that leads to the backyard with an expansive lawn and fruit trees"