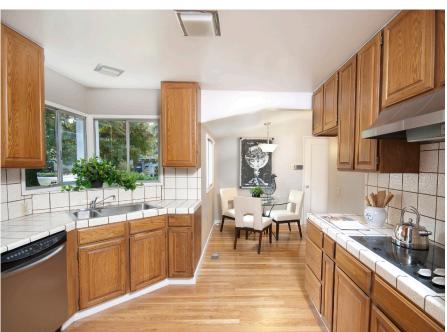

## **KITCHEN**

bright, generous-sized,
eat-in kitchen with
cheerful corner
window and lots of
natural light