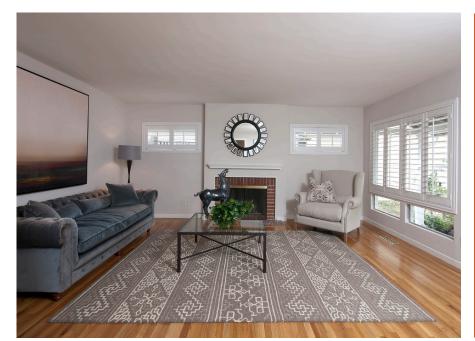

## **LIVING ROOM**

spacious living area with adjacent dining room, plantation shutters and wood burning fireplace